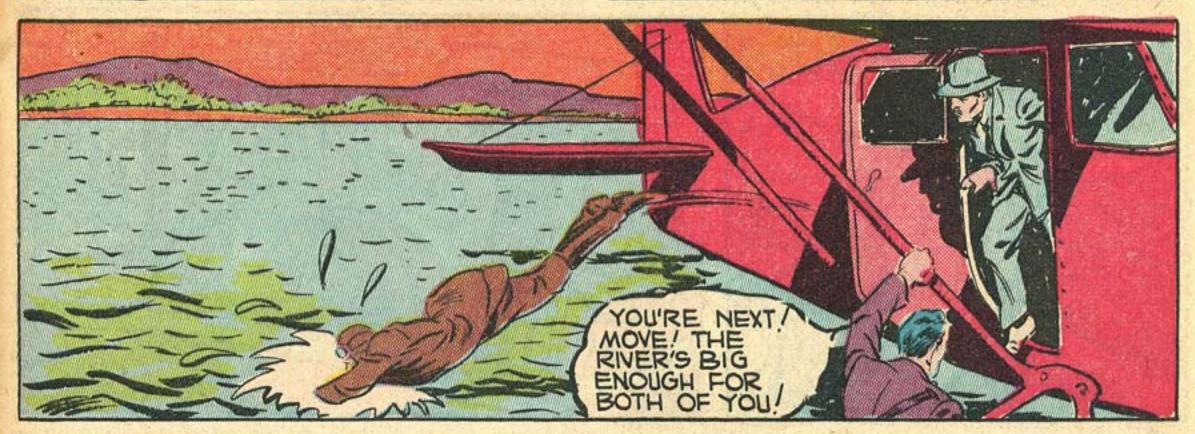

FEET!

LAND OF CALIFORNIA!

TWO ITALIAN SPIES WAY-LAID LOOP LOGAN AND TOGGED HIM - BOUND AND WEIGHTED-INTO THE WATERS OF THE NILE.. BUT LOGAN'S FAITHFUL SERVANT, CLATRA, DOVE TO LIE RESCUE.. NOW, JUST AS THE SPIES ARE ABOUT TO TAKE OFF IN THEIR SEAPLANE, LOOP AND CLATRA APPROACH THROUGH THE WATER!